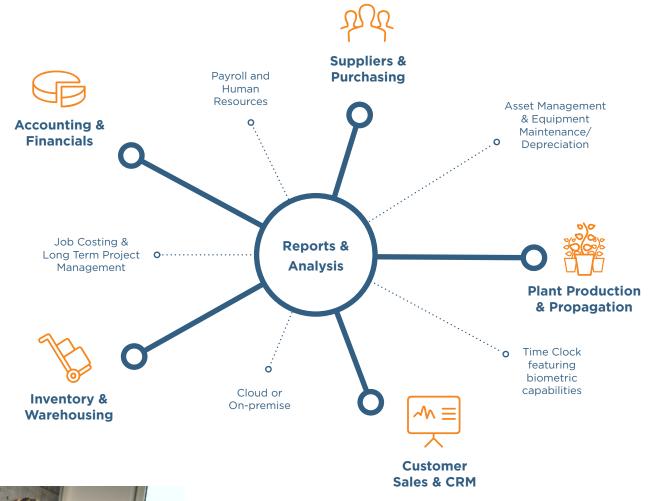

## How Accentis Enterprise enables growth

Accentis Enterprise manages all of your business data in a single system that is robust, scalable and centralised.

Accentis has an experienced implementation team ready to start you on your growth journey.

# Creating gains in the horticulture & nursery industry

Accentis took on its first horticultural client 12 years ago, and since then our product has evolved to satisfy a wide variety of requirements in this industry

- **Propagation planning** for growing seasons
- Integration to **Bunnings'** Order System (EDI)
- Plant barcode label scanning & printing
- Consolidated plant picking lists
- Plant location management
- Transport delivery manifests / schedules
- Track propagation & potting activities electronically
- Sales and production forecasting tools
- Batch / provenance traceability
- Genus & species plant register
- Rebates & settlement **discount processing** on sales
- One system for everyone to use, from sales to grower, driver & administration

Accentis understands the pain of managing longterm production commitments with variables such as weather, production capacity and forecasting requirements. Accentis Enterprise removes the need for complicated spreadsheets and provides visibility and efficiency on all levels of your business from admin to plant growers.